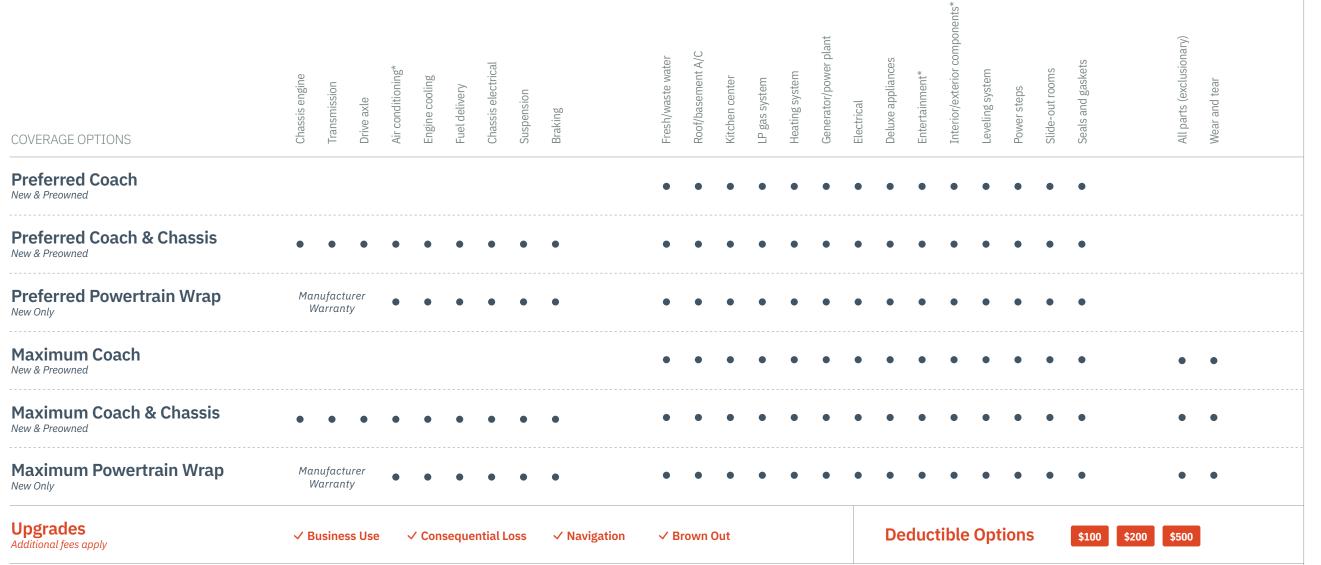

# Motor Home Care Mechanical care for new & pre-owned motor homes

\*Factory or dealer installed only