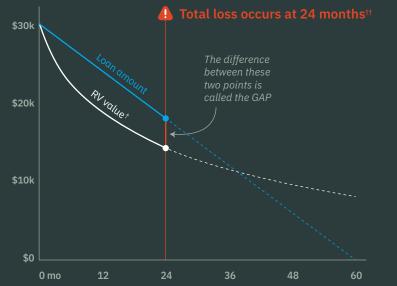

## For Example...

Let's assume someone takes out a loan for \$30,000 to buy a new recreational vehicle. Two years later the recreational vehicle is stolen or there's an accident in which it's totaled. See how the numbers play out below.

Loan amount **\$30,000** 

Loan terms
60 mo

Total vehicle loss at

o 24 mo

At time of loss you owe\$18,000Insurance settlement  $^{\dagger}$ \$14,000The difference, or GAP(\$4,000)Insurance deductible(\$1,000)

Total out of pocket espenses

Without GAP Protection \$5,000

With GAP Protection

<sup>\*</sup>Programs vary by lender/dealer and state. Refer to your Prosidium RV GAP Contract for all terms and conditions. This brochure for marketing purposes only.