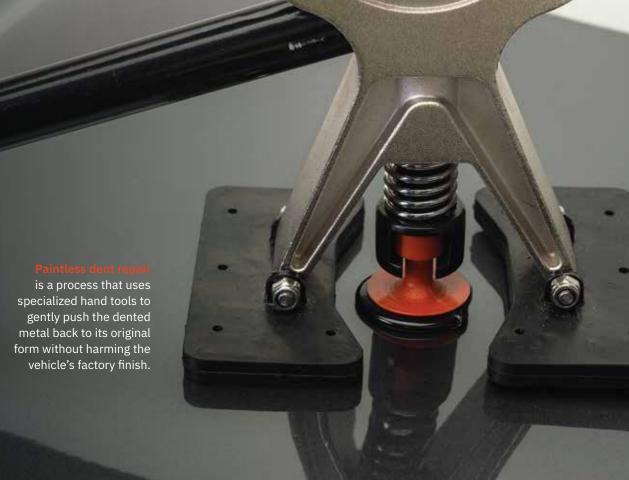

## **Executive Shield** *Paintless dent repair for new & pre-owned vehicles*

Executive Shield covers unlimited uses of Paintless Dent Repair (PDR) to permanently remove door dings and dents less than 4" in length. Through existing PDR techniques, dented sheet metal on exterior painted body panels will be pushed back to its original form without harming the vehicle's factory finish.