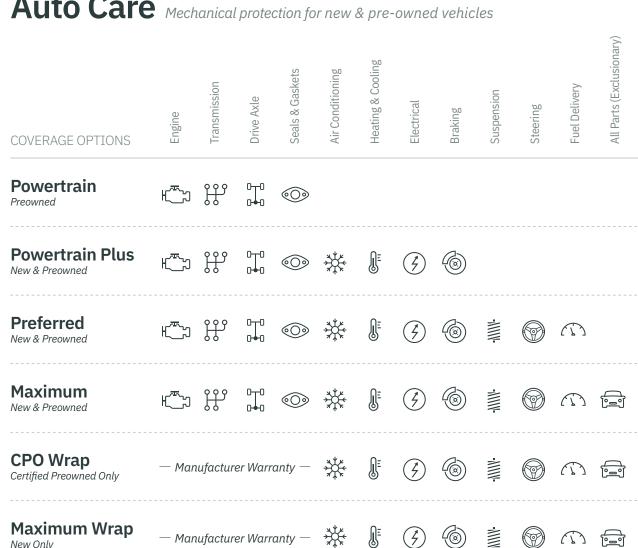

#### Powertrain

Engine Components: Engine block and cylinder head(s), and all internally lubricated parts, including pistons, pins, rings, connecting rods and bearings, crankshaft and main bearings, camshaft, followers and cam bearings, push rods, valves, springs, guides, seats, lifters, rocker arms, shafts, bushings, core plugs, timing gear, timing chain or timing belt, belt tensioners and retainers, eccentric shaft, oil pump, oil cooler and oil cooler lines. Also covered are the following: water pump, fuel pump, oil pan, intake and exhaust manifolds, engine mounts and cushions, engine torque strut, timing cover, valve cover(s), harmonic balancer, flywheel (flex plate) and flywheel ring gear, vacuum pump, dipstick and tube, all pulleys, and all internally lubricated parts of the turbocharger/supercharger, including waste gate, vanes, shafts, and bearings. The turbocharger / supercharger housing is covered only if damaged by the failure of an internally lubricated part.

Transmission Components: (Automatic or Manual) Transmission case, transfer case, torque converter, and all internally lubricated parts contained within the cases, filler tube and dipstick, vacuum modulator. internal linkage and transmission mounts.

Drive Axle Components: (Front & Rear) Differential housing, trans-axle housing, final drive housing, and all the internally lubricated parts of the foregoing, axle shafts, constant velocity joints (except when CV boot is torn, perforated or leaking), universal joints, drive shafts, locking hubs, hub bearings, locking rings, supports, retainers and bearings.

**Seals and Gaskets Coverage:** Seals and gaskets are covered for all listed parts, provided the vehicle has 125,000 miles or less at the time of purchase.

#### Preferred

*Includes Powertrain Plus components plus:* 

Suspension Components: Struts, mounting plates, retainer and bushing, upper and lower control arms, control arm shafts and bushings, the upper and lower ball joints, steering knuckles, wheel bearings, stabilizer shaft, linkage and bushings, torsion bars, spindle and spindle supports, radius arm and bushings, coil and leaf springs, strut bar and bushing.

Steering Components: Gear housing and all internally lubricated parts, including the rack and pinion, power steering pump, main and intermediate shafts, couplings, cooler and cooler lines, power cylinder and pitman arm, idler arm, tie rod and tie rod ends and control valve.

Fuel Delivery Components: Fuel pump, fuel tank, fuel tank sending unit, metal fuel lines, fuel injectors, carburetor, throttle body, fuel distributor, fuel injection pump, diesel injectors, diesel injector pump and vacuum booster pump.

#### Powertrain Plus

*Includes Powertrain components plus:* 

Air Conditioning Components: (Factory Installed Units Only) Air conditioner compressor, clutch, clutch pulley, clutch coils, electrical HVAC actuators condenser, evaporator, expansion valve, accumulator, orifice, idler pulley, bearing, blower motor, temperature control programmer, high/low cut off switch and receiver/dryer.

Heating/Cooling Components: Water pump, thermostat, radiator and mounting brackets, cooling fan motor, fan blade, fan clutch, fan shroud and fan controller module, coolant recovery unit, blower motor and heater core.

**Electrical Components:** Starter motor, alternator, voltage regulator,

distributor, ignition coil, starter solenoid, ignition switch, lock and tumbler, brake light switch, wiper motors, horn button and horns, manually operated switches, power door locks, window motors and regulators, mirror motors and controls, power antenna motor, power seat motor; cruise control transducer, engagement switch and servo; turn signal switch, wiper delay switch and controller, wiper/washer controller and pump, power sunroof/convertible top motor and switches, relays, gauges, electronic level control module, instrument cluster, electronic mixture control unit and sensors, electronic anti-detonation sensors, keyless entry system, and electronic anti-theft device (factory installed only).

**Braking Components:** Master cylinder, power assist booster, wheel cylinders, combination valves, metal hydraulic lines and fittings, disc calipers, backing plates, springs, clips, retainers, and electronic anti-lock brake system (ABS) and relays, parking brake linkage and cables and rear actuators.

#### Maximum

*Includes Preferred components plus:* 

All Parts (Exclusionary): Maximum Plan covers all parts of the vehicle except for parts listed under the Exclusions from Coverage section of the

### **CPO Wrap and Maximum Wrap**

Includes Maximum components plus:

All parts for the vehicle except components under the Exclusions from Coverage section of the agreement and does not provide coverage for components listed in the Engine, Transmission and Drive Axle sections under Schedule of Covered Parts.